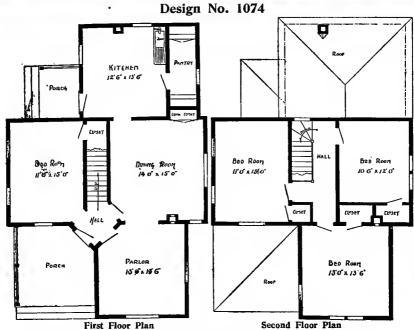

Design No. 2003

First Floor Plan

Second Floor Plan

#### Size: Width, 19 feet 10 inches; length, 38 feet, exclusive of porches

Blue prints consist of basement plan; first and second floor plans; front, two side elevations; wall sections and all necessary interior details. Specifications consist of about twenty pages of typewritten matter.

Full and complete working plans and specifications of this house will be furnished for \$5.00. Cost of this house is from about \$2,550,00 to about \$2,800.00, according to the locality in which it is built.